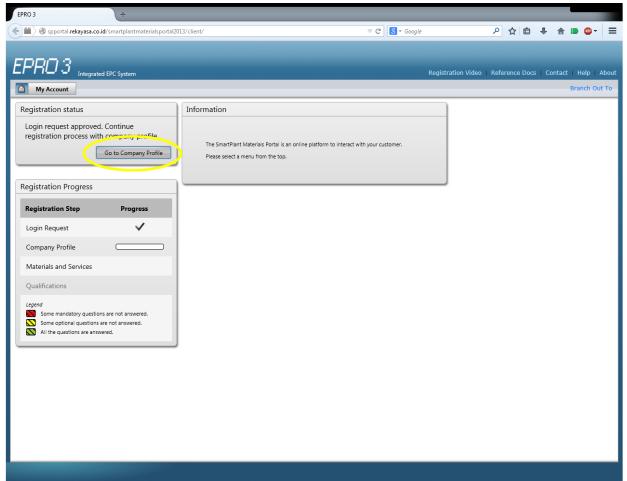

to add another user, click the "add new user" button. Click Next.



9. At the summary page, take a quick review to your data and click submit.



- 10. Please send an email confirmation to SRM team, the email addresses you can see at contact support (Supplier Relationship Management) in our website <u>e-pro.rekayasa.com</u>, that your registration is done.
- 11. After your company is approved by an SRM officer, you will receive a notification e-mail and you can continue to 2<sup>nd</sup> Step (Company Profile).
- 12. Go to e-pro.rekayasa.com and "Click Here"



13. Please login using your registered user ID and password.





14. This is 2<sup>nd</sup> Step (Company Profile), You will see that there is a notification on the left side of the screen. Click "Go To Company Profile" button.



## 15. At the question page, please see below picture for guide





16. After you answer all question, click "save" and "next" button and continue to fill material/workgroup. Please refer to below picture.



17. After filling material/workgroup click "next" button to go to summary page. Click 'submit' and notify SRM team that your company is ready for company profile assessment.



18. After assessment is done, the primary contact account of your company will be notified by email and you can continue to fill in answers for qualification questions.

19. Go to e-pro.rekayasa.com and "Click Here"



20. Please login using your registered user ID and password.

## LOGIN



21. This is 3<sup>rd</sup> Step (Qualification), you will see that there is a notification on the left side of the scr