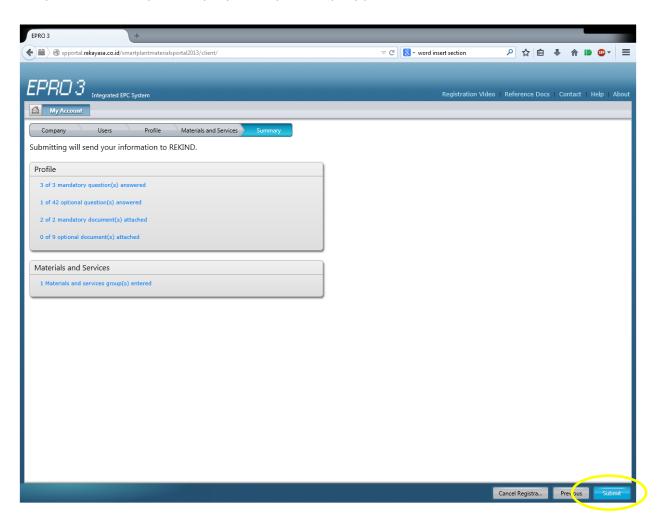

17. After filling material/workgroup click "next" button to go to summary page. Click 'submit' and notify SRM team that your company is ready for company profile assessment.

18. After assessment is done, the primary contact account of your company will be notified by email and you can continue to fill in answers for qualification questions.