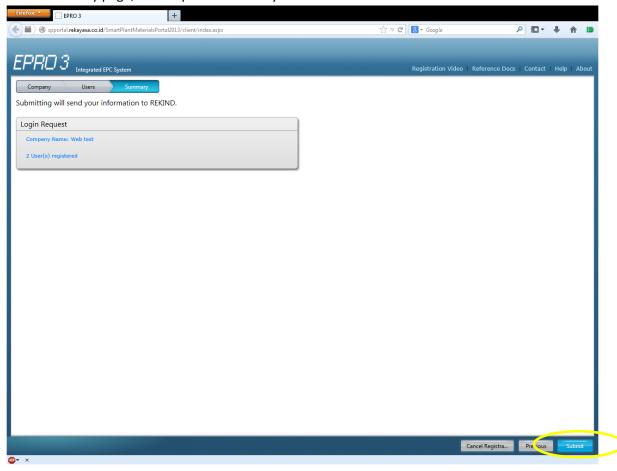

9. At the summary page, take a quick review to your data and click submit.

- 10. Please send an email confirmation to SRM team, the email addresses you can see at contact support (Supplier Relationship Management) in our website <u>e-pro.rekayasa.com</u>, that your registration is done.
- 11. After your company is approved by an SRM officer, you will receive a notification e-mail and you can continue to 2<sup>nd</sup> Step (Company Profile).
- 12. Go to e-pro.rekayasa.com and "Click Here"