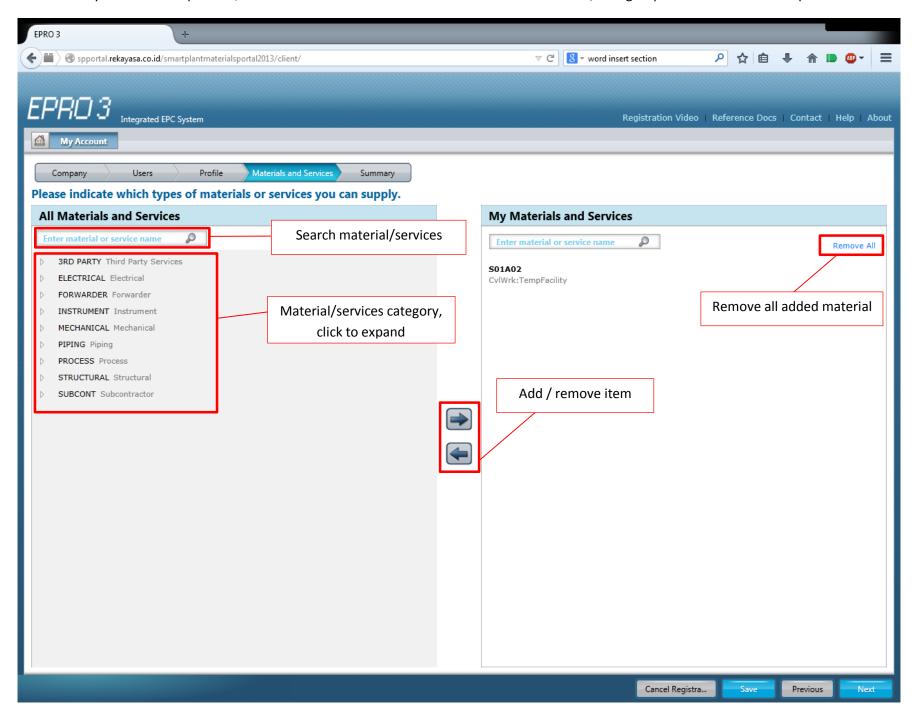

## 15. At the question page, please see below picture for guide

16. After you answer all question, click "save" and "next" button and continue to fill material/workgroup. Please refer to below picture.

17. After filling material/workgroup click "next" button to go to summary page. Click 'submit' and notify SRM team that your company is ready for company profile assessment.

18. After assessment is done, the primary contact account of your company will be notified by email and you can continue to fill in answers for qualification questions.