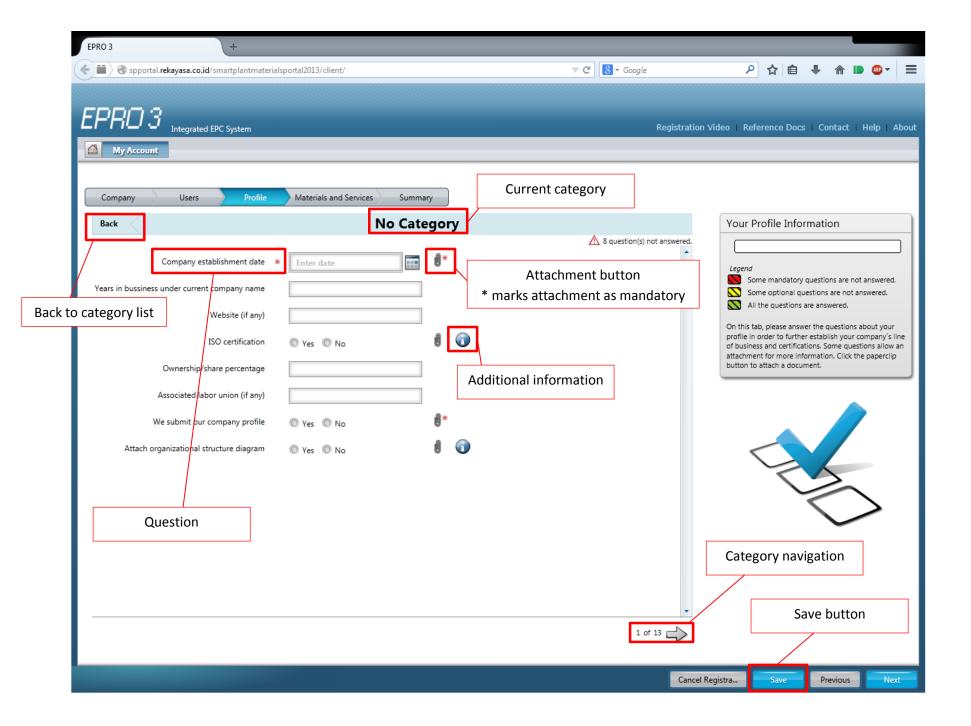

## 15. At the question page, please see below picture for guide

16. After you answer all question, click "save" and "next" button and continue to fill material/workgroup. Please refer to below picture.