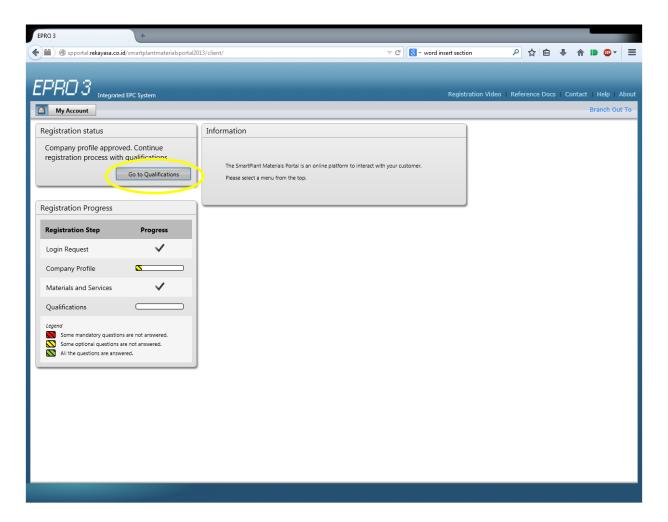

elow picture for guide





16. After you answer all question, click "save" and "next" button and continue to fill material/workgroup. Please refer to below picture.



17. After filling material/workgroup click "next" button to go to summary page. Click 'submit' and notify SRM team that your company is ready for company profile assessment.



18. After assessment is done, the primary contact account of your company will be notified by email and you can continue to fill in answers for qualification questions.

19. Go to e-pro.rekayasa.com and "Click Here"



20. Please login using your registered user ID and password.

## LOGIN



21. This is 3<sup>rd</sup> Step (Qualification), you will see that there is a notification on the left side of the screen. Click "Go To Qualifications" button.



- 22. You will see that there are new questions. Proceed to answering the questions.
- 23. After you answer all question, click "next" to go to summary page. Click 'submit' and notify SRM team that your company is ready for Qualification assessment.
- 24. After you submit your answers, send us these documents:
  - a. Letter of statement (you can download at our portal in download section),
  - b. A CD/DVD containing brochures and all attachments uploaded to EPRO system
- 25. We will send notification e-mail containing the result of the assessment.