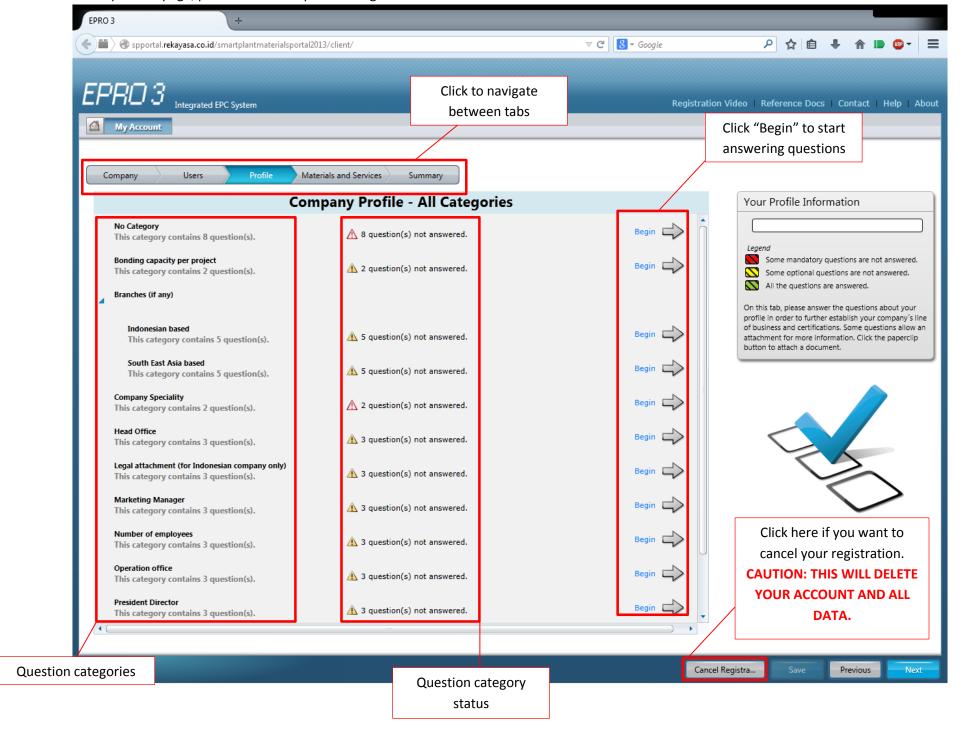

9. At the summary page, take a quick review to your data and click submit.



- 10. Please send an email confirmation to SRM team, the email addresses you can see at contact support (Supplier Relationship Management) in our website <u>e-pro.rekayasa.com</u>, that your registration is done.
- 11. After your company is approved by an SRM officer, you will receive a notification e-mail and you can continue to 2<sup>nd</sup> Step (Company Profile).
- 12. Go to e-pro.rekayasa.com and "Click Here"



13. Please login using your registered user ID and password.





14. This is 2<sup>nd</sup> Step (Company Profile), You will see that there is a notification on the left side of the screen. Click "Go To Company Profile" button.



## 15. At the question page, please see below picture for guide





16. After you answer all question, click "save" and "next" button and continue to fill material/workgroup. Please refer to below picture.



17. After filling material/workgroup click "next" button to go to summary page. Click 'submit' and notify SRM team that your company is ready for company profile assessment.



18. After assessment is done, the primary contact account of your company will be notified by email and you can continue to fill in answers for qualification questions.

19. Go to e-pro.rekayasa.com and "Click Here"



20. Please login using your registered user ID and password.

## LOGIN



21. This is 3<sup>rd</sup> Step (Qualification), you will see that there is a notification on the left side of the screen. Click "Go To Qualifications" button.



- 22. You will see tha