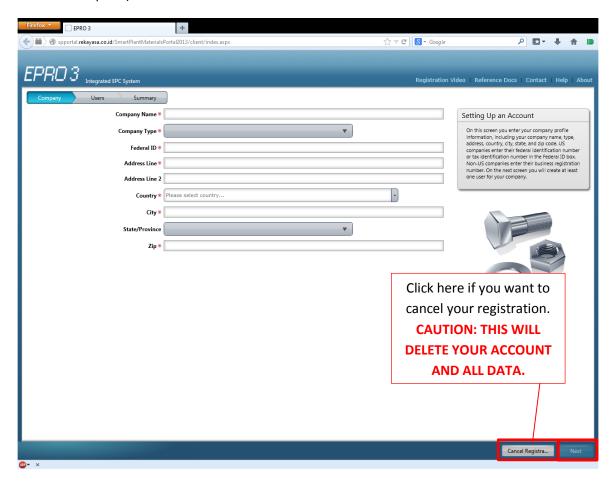

6. Click "register" button.

7. This is 1<sup>st</sup> Step (Login Request), Please Fill in your company data and click next (marked by red square).

Below are rough guidelines for choosing company type:

- Agent →Your company is selling products and have official letter of agency released by Indonesian industrial and trade ministry (Deperindag) for each product.
- Trader → Your company is selling products but some or all product does not have official letter of agency released by Deperindag.
- Manufacturer → Your company are creating products with little to no modification based on our specification (ex. gaskets, cables).
- Fabricator →Your company are able to make product that are purely based on our specification (ex. steel structures).
- Third party services →Your company provides various services other than construction (ex. surveys, inspection & tests, rentals).
- Forwarder → Your company is able to deliver our purchased items from their origins to our project sites.
- National Subcontractor → Your company is a construction company based in Indonesia.
- International Subcontractor → Your company is a construction company based not in Indonesia .