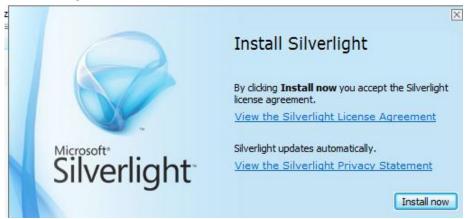

- 1. Go to e-pro.rekayasa.com. We recommend using Internet Explorer.
- 2. Click download menu on the top of page

3. Download software Silverlight

4. Install Silverlight

5. After installed, please back to e-pro.rekayasa.com, then "Click Here"