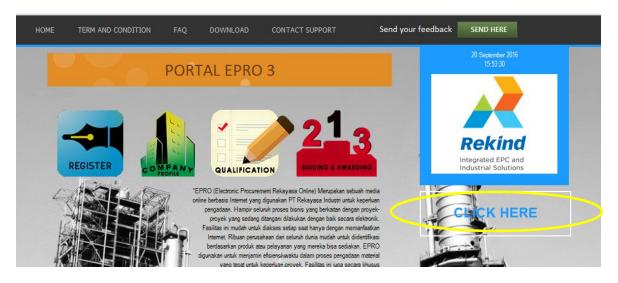

- 1. Go to e-pro.rekayasa.com. We recommend using Internet Explorer.
- 2. Click download menu on the top of page

3. Download software Silverlight

4. Install Silverlight

5. After installed, please back to e-pro.rekayasa.com, then "Click Here"

6. Click "register" button.

7. This is 1<sup>st</sup> Step (Login Request), Please Fill in your company data and click next (marked by red square).

Below are rough guidelines for choosing company type:

- Agent →Your company is selling products and have official letter of agency released by Indonesian industrial and trade ministry (Deperindag) for each product.
- Trader → Your company is selling products but some or all product does not have official letter of agency released by Deperindag.
- Manufacturer → Your company are creating products with little to no modification based on our specification (ex. gaskets, cables).
- Fabricator →Your company are able to make product that are purely based on our specification (ex. steel structures).
- Third party services →Your company provides various services other than construction (ex. surveys, inspection & tests, rentals).
- Forwarder → Your company is able to deliver our purchased items from their origins to our project sites.
- National Subcontractor → Your company is a construction company based in Indonesia.
- International Subcontractor → Your company is a construction company based not in Indonesia .