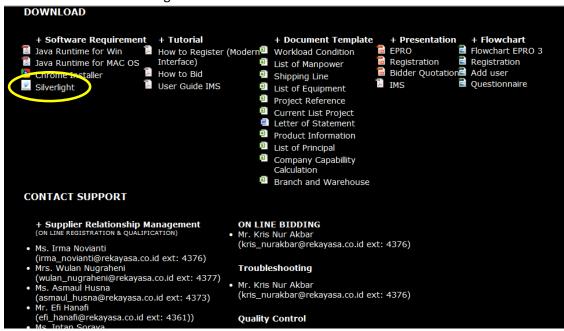

- 1. Go to e-pro.rekayasa.com. We recommend using Internet Explorer.
- 2. Click download menu on the top of page

3. Download software Silverlight

4. Install Silverlight

5. After installed, please back to e-pro.rekayasa.com, then "Click Here"