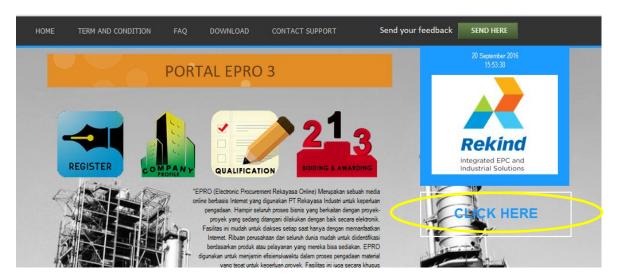

- 1. Go to e-pro.rekayasa.com. We recommend using Internet Explorer.
- 2. Click download menu on the top of page

3. Download software Silverlight

4. Install Silverlight

5. After installed, please back to e-pro.rekayasa.com, then "Click Here"