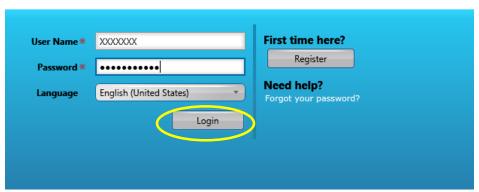

If "Primary user" (green square) is checked, this user will be sent automated system messages. Please that there can be only one primary user per company. If you need to add another user, click the "add new user" button. Click Next.



9. At the summary page, take a quick review to your data and click submit.



- 10. Please send an email confirmation to SRM team, the email addresses you can see at contact support (Supplier Relationship Management) in our website <u>e-pro.rekayasa.com</u>, that your registration is done.
- 11. After your company is approved by an SRM officer, you will receive a notification e-mail and you can continue to 2<sup>nd</sup> Step (Company Profile).
- 12. Go to e-pro.rekayasa.com and "Click Here"



13. Please login using your registered user ID and password.





14. This is 2<sup>nd</sup> Step (Company Profile), You will see that there is a notification on the left side of the screen. Click "Go To Company Profile" button.



## 15. At the question page, please see below picture for guide





16. After you answer all question, click "save" and "next" button and continue to fill material/workgroup. Please refer to below picture.



17. After filling material/workgroup click "next" button to go to summary page. Click 'submit' and notify SRM team that your company is ready for company profile assessment.



18. After assessment is done, the primary contact account of your company will be notified by email and you can continue to fill in answers for qualification questions.

19. Go to e-pro.rekayasa.com and "Click Here"



20. Please login using you