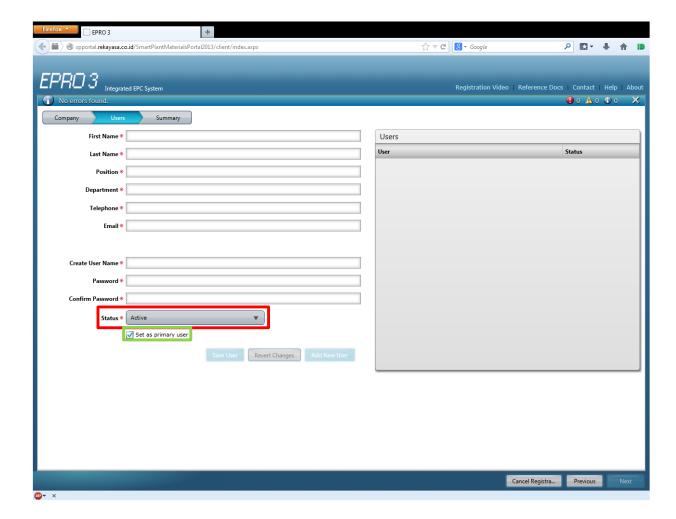

8. Fill in your user data. "User Name" and "Password" will be used to log in to our system, please remember them. Do not forget to save your user after you fill in the data. "Username" has a maximum of 10 character.

Set "Status" (red square) to active if this user is allowed to log in or set to inactive if this user is **not** allowed to log in.

If "Primary user" (green square) is checked, this user will be sent automated system messages. Please that there can be only one primary user per company. If you need to add another user, click the "add new user" button. Click Next.